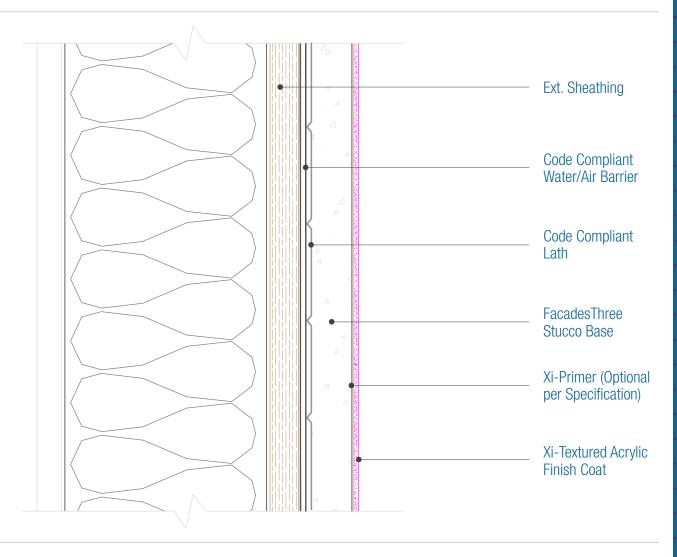

## FacadesThree Stucco Assembly Assembly Components

Date. 06-16-2020 | Detail. f3.l.3 v1

| Framing  ☐ Wood  ☐ Metal | Water /Air Barrier  ☐ Code compliant by other Mfr | FacadesThree Stucco Base  ☐ FacadesThree Concentrate ☐ FacadesThree Sanded |
|--------------------------|---------------------------------------------------|----------------------------------------------------------------------------|
| Sheathing  OSB           | Code Compliant Lath                               | Primer (Optional per specification)  ☐ Xi-Alkali Resistant Primer          |
| □ Plywood                | ☐ 2.5lb/yd² Expanded                              | Xi-Textured Acrylic Finish Coat                                            |
| ☐ Cement Board           | Metal Lath                                        | □ Smooth                                                                   |
| ☐ Fiberglassfaced        | ☐ Plastic Lath                                    | □ Fine                                                                     |
| ☐ Gypsum                 | ☐ Per Specifications                              | ☐ Coarse                                                                   |